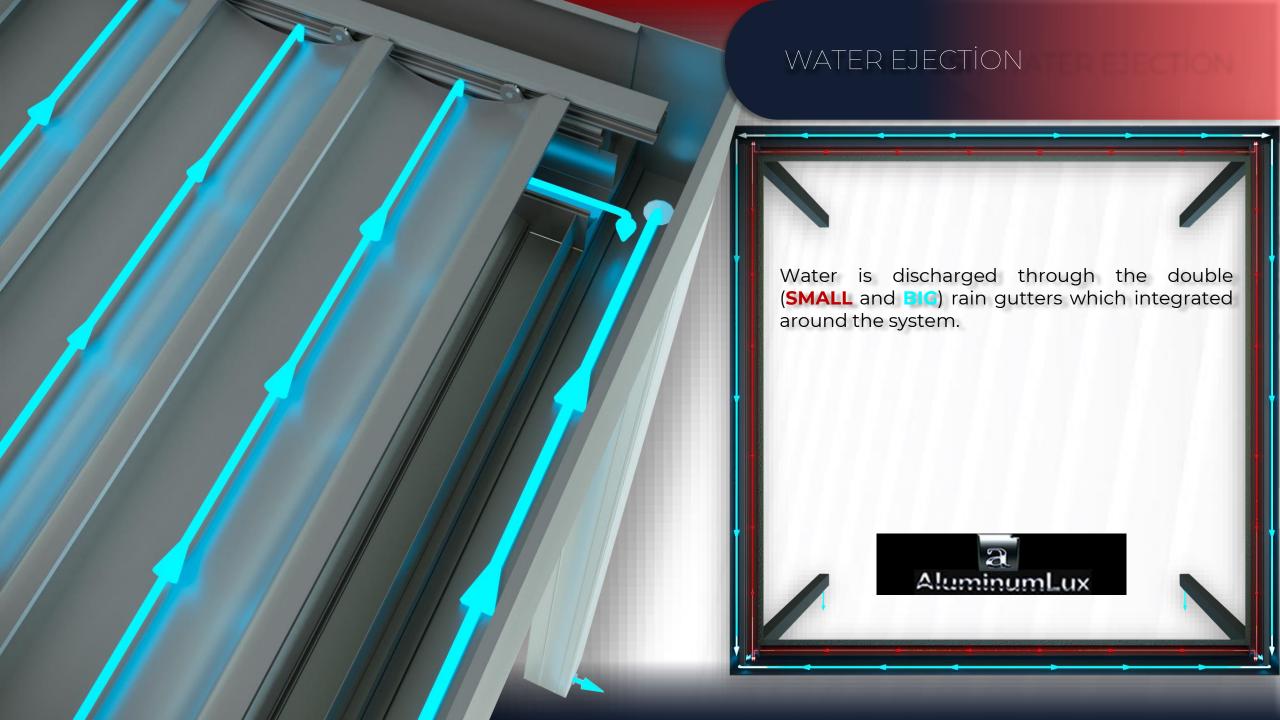

## TECNICAL DATA

- 1 COLUMN
- 2 LARGE GLUTTER
- 3 RAILS
- 4 SMALL GLUTTER
- 6 GLUTTER CAP
- 6 LOUVER