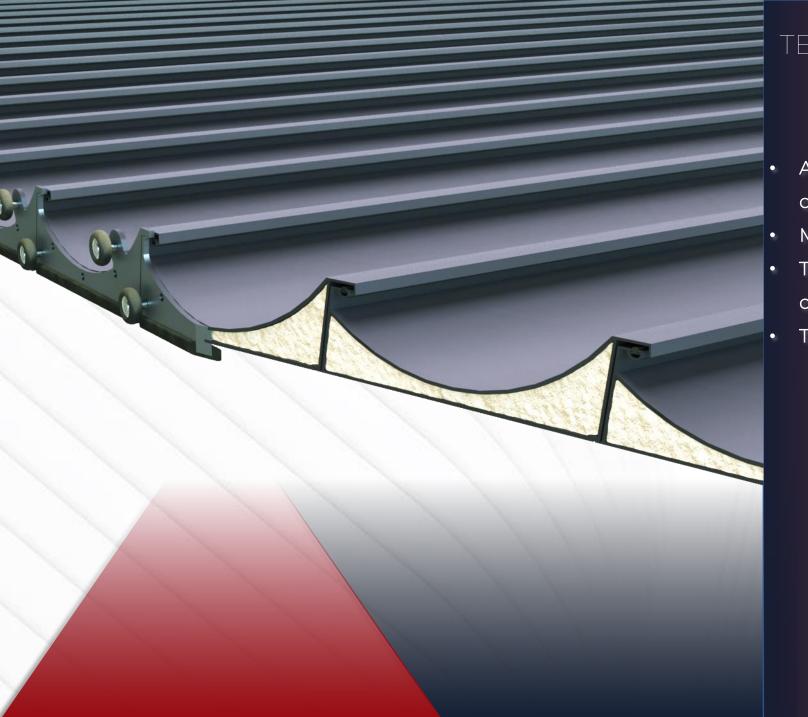

## TECHNICAL SPECIFICATIONS

- All accessories are galvanized and electrostatic oven painted
- Movable roof cover is Aluminum
- The opening-closing movement of the ceiling cover is provided by the remote control
- The wicks to be used in the system will be EPDM