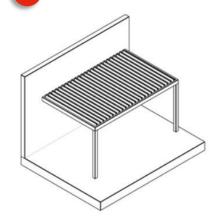

#### INSTALLATION TYPES

SELF STANDING SINGLE MODULE

WALL-MOUNTED ON TWO SIDES (BLADES PARALLEL TO WALL)

WALL MOUNTED SINGLE MODULE (BLADES PERPENDIKULAR TO WALL)

6 SELF STANDING SINGLE MODULE (COLUMNS OFF-CENTER)

WALL-MOUNTED ON TWO SIDES (BLADES PERPENDICULAR TO WALL)

7 WALL MOUNTED SINGLE MODULE (BLADES PERPENDIKULAR TO WALL)

WALL MOUNTED SINGLE MODULE (BLADES PARALLEL TO WALL)

8 WALL MOUNTED SINGLE MODULE (BLADES PARALLEL TO WALL)