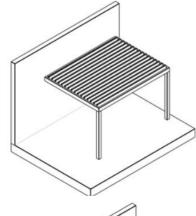

#### INSTALLATION TYPES

SELF STANDING SINGLE MODULE

WALL-MOUNTED ON TWO SIDES (BLADES PARALLEL TO WALL)

WALL MOUNTED SINGLE MODULE (BLADES PERPENDIKULAR TO WALL)

6 SELF STANDING SINGLE MODULE (COLUMNS OFF-CENTER)

WALL-MOUNTED ON TWO SIDES (BLADES PERPENDICULAR TO WALL)

7 WALL MOUNTED SINGLE MODULE (BLADES PERPENDIKULAR TO WALL)

WALL MOUNTED SINGLE MODULE (BLADES PARALLEL TO WALL)

8 WALL MOUNTED SINGLE MODULE (BLADES PARALLEL TO WALL)