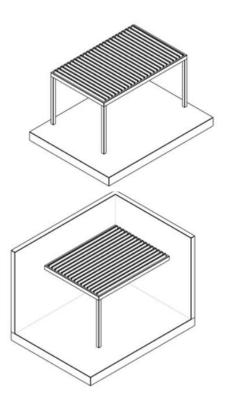

#### INSTALLATION TYPES

SELF STANDING SINGLE MODULE

WALL-MOUNTED ON TWO SIDES (BLADES PARALLEL TO WALL)

WALL MOUNTED SINGLE MODULE (BLADES PERPENDIKULAR TO WALL)

6 SELF STANDING SINGLE MODULE (COLUMNS OFF-CENTER)

WALL-MOUNTED ON TWO SIDES (BLADES PERPENDICULAR TO WALL)

7 WALL MOUNTED SINGLE MODULE (BLADES PERPENDIKULAR TO WALL)

WALL MOUNTED SINGLE MODULE (BLADES PARALLEL TO WALL)

8 WALL MOUNTED SINGLE MODULE (BLADES PARALLEL TO WALL)