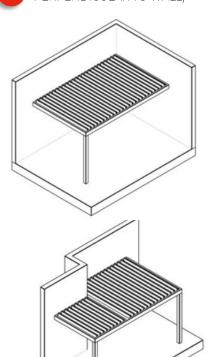

#### INSTALLATION TYPES

SELF STANDING SINGLE MODULE

WALL-MOUNTED ON TWO SIDES (BLADES PARALLEL TO WALL)

WALL MOUNTED SINGLE MODULE (BLADES PERPENDIKULAR TO WALL)

6 SELF STANDING SINGLE MODULE (COLUMNS OFF-CENTER)

WALL-MOUNTED ON TWO SIDES (BLADES PERPENDICULAR TO WALL)

7 WALL MOUNTED SINGLE MODULE (BLADES PERPENDIKULAR TO WALL)

WALL MOUNTED SINGLE MODULE (BLADES PARALLEL TO WALL)

8 WALL MOUNTED SINGLE MODULE (BLADES PARALLEL TO WALL)