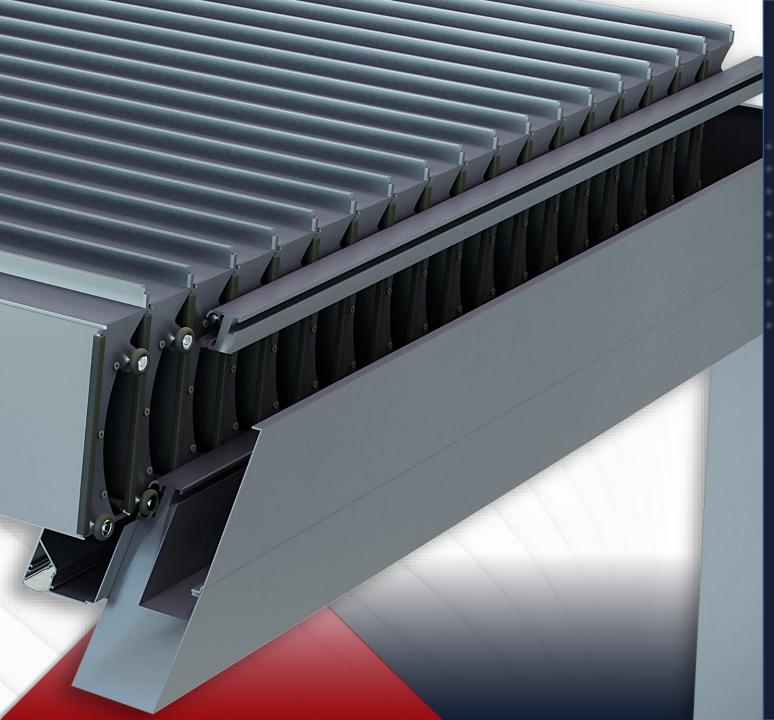

## TECNICAL DATA

- 1 COLUMN
- 2 LARGE GLUTTER
- 3 RAILS
- 4 SMALL GLUTTER
- 6 GLUTTER CAP
- 6 LOUVER