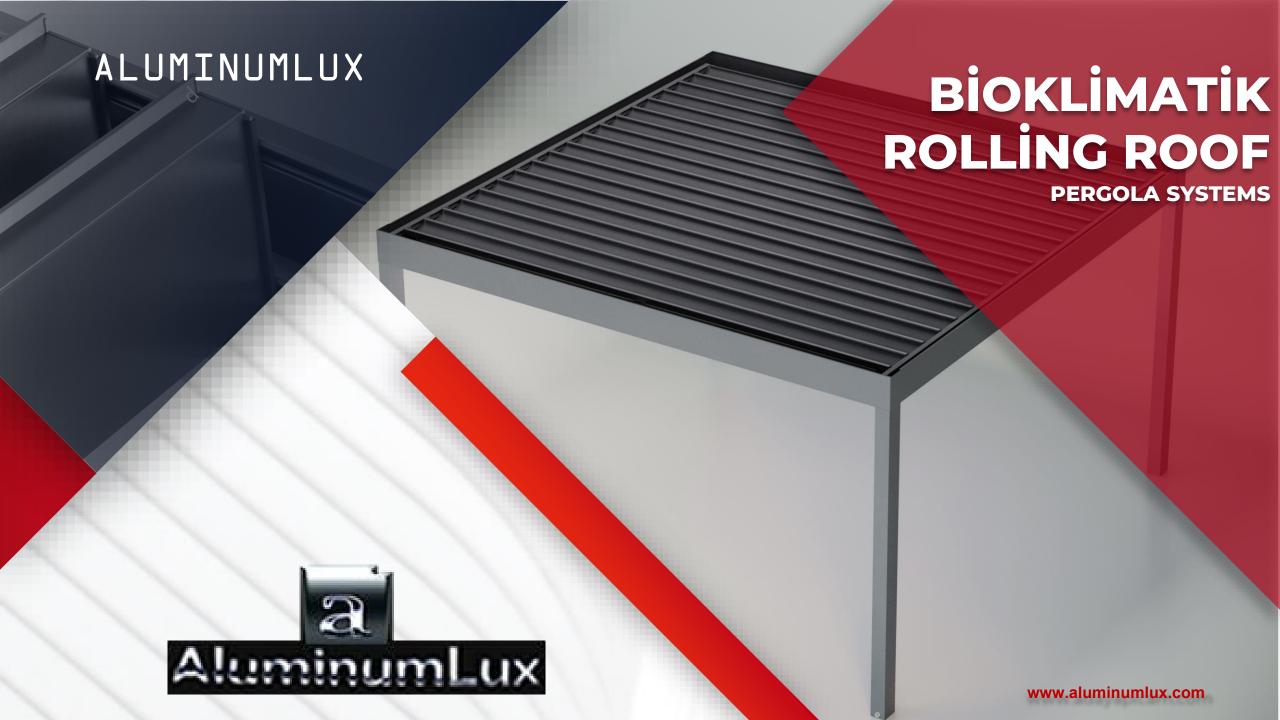

# AluminumLux FUNCTIONS The panels of Bioclimatic Rolling Roof with a profile thickness of 2.3 mm first rotate around their own axis, providing the users with ventilation, benefiting from the sunlight at the desired rate or shading. All panels that rotate around their own axis are collected backwards to form a fully open ceiling area.

### TECHNICAL SPECIFICATIONS

- The louvers firstly tilt 110° by two both side motors
- The louvers secondly move to back by main motor
- System may use only tilt too
- System is possible to install (0° slopy or 5% slopy)
- Maximum width 7500 mm
- Maximum projection 9000 mm
- It has to be use beam bigger than 4000 mm width
- Maximum m<sup>2</sup> 45
- Foam is posible to insert in louver

## TECHNICAL SPECIFICATIONS

- All accessories are galvanized and electrostatic oven painted
- Movable roof cover is Aluminum
- The opening-closing movement of the ceiling cover is provided by the remote control
- The wicks to be used in the system will be EPDM