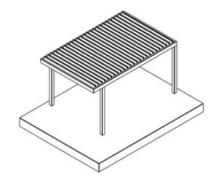

#### INSTALLATION TYPES

SELF STANDING SINGLE MODULE

WALL-MOUNTED ON TWO SIDES (BLADES PARALLEL TO WALL)

WALL MOUNTED SINGLE MODULE (BLADES PERPENDIKULAR TO WALL)

6 SELF STANDING SINGLE MODULE (COLUMNS OFF-CENTER)

WALL-MOUNTED ON TWO SIDES (BLADES PERPENDICULAR TO WALL)

7 WALL MOUNTED SINGLE MODULE (BLADES PERPENDIKULAR TO WALL)

WALL MOUNTED SINGLE MODULE (BLADES PARALLEL TO WALL)

8 WALL MOUNTED SINGLE MODULE (BLADES PARALLEL TO WALL)