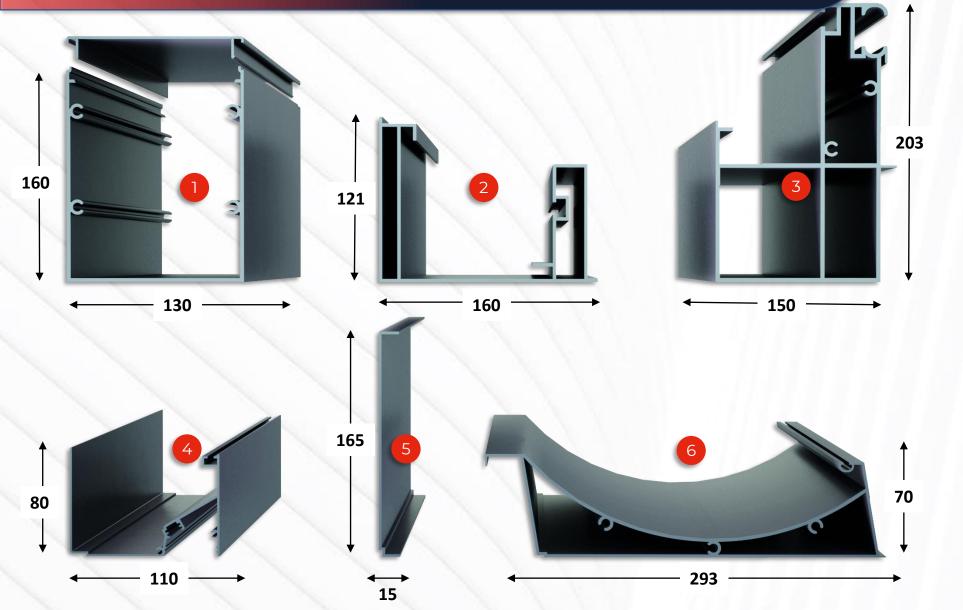

## TECNICAL DATA

- 1 COLUMN
- 2 LARGE GLUTTER
- 3 RAILS
- 4 SMALL GLUTTER
- 6 GLUTTER CAP
- 6 LOUVER