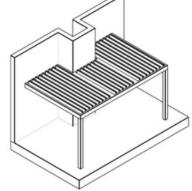

#### INSTALLATION TYPES

SELF STANDING SINGLE MODULE

WALL-MOUNTED ON TWO SIDES (BLADES PARALLEL TO WALL)

WALL MOUNTED SINGLE MODULE (BLADES PERPENDIKULAR TO WALL)

6 SELF STANDING SINGLE MODULE (COLUMNS OFF-CENTER)

WALL-MOUNTED ON TWO SIDES (BLADES PERPENDICULAR TO WALL)

7 WALL MOUNTED SINGLE MODULE (BLADES PERPENDIKULAR TO WALL)

WALL MOUNTED SINGLE MODULE (BLADES PARALLEL TO WALL)

8 WALL MOUNTED SINGLE MODULE (BLADES PARALLEL TO WALL)